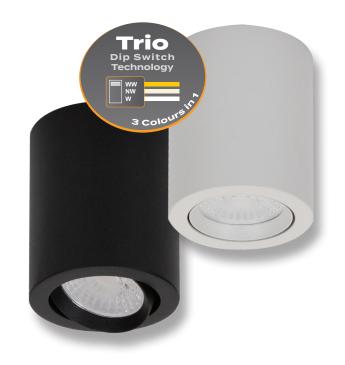

#### Description

The NEO-SM-TILT Series is a dimmable surface mounted LED downlight range that has a tilt function to offset the light at an angle of  $25^{\circ}$ . NEO-SM-TILT series is a great option for those looking for an alternative to recessed downlights, or for installations where recessing a hole is not possible. Available in Black or White frame, and with the choice of Warm White, Neutral White or White colour temperature options (Tri-colour switchable). Complete with dimmable LED driver. Backed by our Three Year Replacement Warranty.

## Specification Features

Input Voltage: 240V Power (W): 10W IP rating (IP): IP20

Lumens (lm): Warm White 3000K - 880lm

Neutral White 4000K - 960lm

White 5000K - 945lm

LED type: COB

CCT: 3000K - 4000K - 5000K (Switchable)