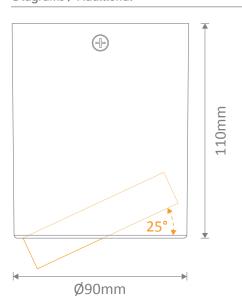

#### Description

The NEO-SM-TILT Series is a dimmable surface mounted LED downlight range that has a tilt function to offset the light at an angle of  $25^{\circ}$ . NEO-SM-TILT series is a great option for those looking for an alternative to recessed downlights, or for installations where recessing a hole is not possible. Available in Black or White frame, and with the choice of Warm White, Neutral White or White colour temperature options (Tri-colour switchable). Complete with dimmable LED driver. Backed by our Three Year Replacement Warranty.

CRI: ≥80

Beam angle (°): 60°

Dimmable: Yes\*

Lifespan (hrs): 50,000hrs

Tilt: 25°